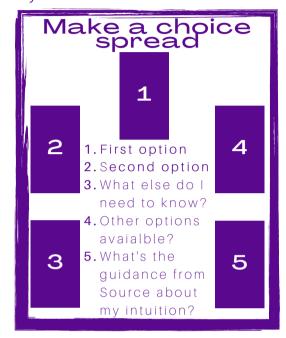

Spread for when you need to tune into your intuition to make a choice.

Use this spread when you need to discern between anxiety (worry, fear) and intuition

#### Spread for when you need to tune into your intuition to make a choice.

- You can start by writing down each of the cards.
- What does the imagery signify to you? What does it remind you of?
- How does this theme resonate with your current situation?
- What insight can you take away from this reading?

| Make a choice<br>spread        |  |
|--------------------------------|--|
|                                |  |
| 1                              |  |
|                                |  |
| 2 1. First option 4            |  |
| 2. Second option               |  |
| 3.What else do I need to know? |  |
| 4.Other options                |  |
| avaialble?  5. What's the      |  |
| guidance from                  |  |
| Source about my intuition?     |  |
|                                |  |
|                                |  |
|                                |  |
|                                |  |
|                                |  |
|                                |  |
|                                |  |
|                                |  |
|                                |  |
|                                |  |
|                                |  |
|                                |  |
|                                |  |
|                                |  |
|                                |  |
|                                |  |