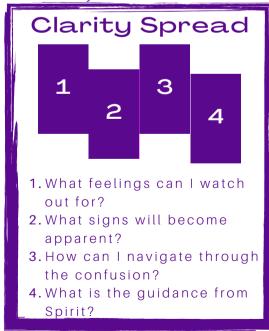

#### Use this spread when you need to want clarity from the Universe.

- You can start by writing down each of the cards.
- What does the imagery signify to you? What does it remind you of?
- How does this theme resonate with your current situation?
- What insight can you take away from this reading?

| Clarity Spread                |  |
|-------------------------------|--|
|                               |  |
|                               |  |
| 1 3                           |  |
| 2 4                           |  |
| 4                             |  |
| <u> </u>                      |  |
|                               |  |
| 1.What feelings can I watch   |  |
| out for?                      |  |
| 2. What signs will become     |  |
| apparent?                     |  |
| 3. How can I navigate through |  |
| the confusion?                |  |
| 4. What is the guidance from  |  |
| _ Spirit?                     |  |
|                               |  |
|                               |  |
|                               |  |
|                               |  |
|                               |  |
|                               |  |
|                               |  |
|                               |  |
|                               |  |
|                               |  |
|                               |  |
|                               |  |
|                               |  |
|                               |  |
|                               |  |
|                               |  |
|                               |  |
|                               |  |