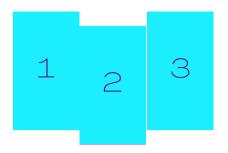

#### Use this spread when you need to want clarity from the Universe.

- You can start by writing down each of the cards.
- What does the imagery signify to you? What does it remind you of?
- How does this theme resonate with your current situation?
- What insight can you take away from this reading?

| Clarity Spread                |  |
|-------------------------------|--|
|                               |  |
|                               |  |
| 1 3                           |  |
| 2 4                           |  |
| 4                             |  |
| <u> </u>                      |  |
|                               |  |
| 1.What feelings can I watch   |  |
| out for?                      |  |
| 2. What signs will become     |  |
| apparent?                     |  |
| 3. How can I navigate through |  |
| the confusion?                |  |
| 4. What is the guidance from  |  |
| _ Spirit?                     |  |
|                               |  |
|                               |  |
|                               |  |
|                               |  |
|                               |  |
|                               |  |
|                               |  |
|                               |  |
|                               |  |
|                               |  |
|                               |  |
|                               |  |
|                               |  |
|                               |  |
|                               |  |
|                               |  |
|                               |  |
|                               |  |