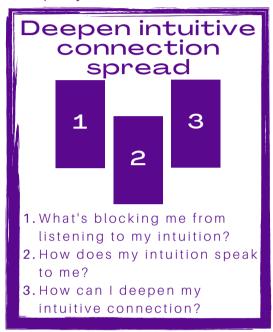

Here are a few Tarot/Oracle spreads you can use to get clarity on following your intuition. As always, remember to be gentle with yourself.

Use this spread when you want to deepen your intuitive connection.

#### Use this spread when you want to deepen your intuitive connection.

- You can start by writing down each of the cards.
- What does the imagery signify to you? What does it remind you of?
- How does this theme resonate with your current situation?
- What insight can you take away from this reading?

| Deepen intuitive connection    |  |
|--------------------------------|--|
| Deeperringancive               |  |
| connection                     |  |
| spread                         |  |
| Spicad                         |  |
|                                |  |
|                                |  |
| 1 3                            |  |
|                                |  |
|                                |  |
|                                |  |
|                                |  |
|                                |  |
|                                |  |
| 1. What's blocking me from     |  |
|                                |  |
| listening to my intuition?     |  |
| 2. How does my intuition speak |  |
| to me?                         |  |
|                                |  |
| 3. How can I deepen my         |  |
| intuitive connection?          |  |
|                                |  |
|                                |  |
|                                |  |
|                                |  |
|                                |  |
|                                |  |
|                                |  |
|                                |  |
|                                |  |
|                                |  |
|                                |  |
|                                |  |
|                                |  |
|                                |  |
|                                |  |
|                                |  |
|                                |  |
|                                |  |
|                                |  |
|                                |  |
|                                |  |
|                                |  |
|                                |  |
|                                |  |
|                                |  |
|                                |  |
|                                |  |
|                                |  |
|                                |  |