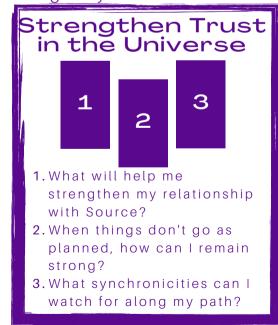

### Use this spread when you want to strengthen your trust in the Universe.

- You can start by writing down each of the cards.
- What does the imagery signify to you? What does it remind you of?
- How does this theme resonate with your current situation?
- What insight can you take away from this reading?

|                                  | - |
|----------------------------------|---|
| Ctropothop Trust                 |   |
| Strengthen Trust in the Universe |   |
| in the Universe                  |   |
|                                  |   |
|                                  |   |
|                                  |   |
|                                  |   |
| 1 3                              |   |
| _                                |   |
|                                  |   |
|                                  |   |
|                                  |   |
|                                  |   |
| 1. What will help me             |   |
|                                  | · |
| strengthen my relationship       |   |
| with Source?                     |   |
|                                  |   |
| 2. When things don't go as       |   |
| planned, how can I remain        |   |
|                                  |   |
|                                  |   |
| strong?                          |   |
|                                  |   |
| 3. What synchronicities can I    |   |
|                                  |   |
| 3. What synchronicities can I    |   |