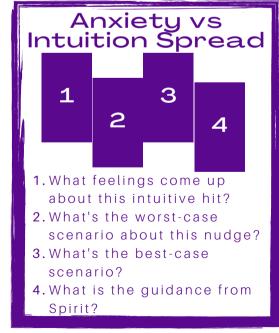

Spread for when you need to tune into your intuition to make a choice.

Use this spread when you need to discern between anxiety (worry, fear) and intuition

#### Use this spread when you need to discern between anxiety (worry, fear) and intuition

- You can start by writing down each of the cards.
- What does the imagery signify to you? What does it remind you of?
- How does this theme resonate with your current situation?
- What insight can you take away from this reading?

| Anxiety vs<br>Intuition Spread                      |  |
|-----------------------------------------------------|--|
| Intuition Spread                                    |  |
| 1 3                                                 |  |
| 2 4                                                 |  |
|                                                     |  |
| 1. What feelings come up                            |  |
| about this intuitive hit?  2. What's the worst-case |  |
| scenario about this nudge? 3. What's the best-case  |  |
| scenario?                                           |  |
| 4. What is the guidance from<br>Spirit?             |  |
|                                                     |  |
|                                                     |  |
|                                                     |  |
|                                                     |  |
|                                                     |  |
|                                                     |  |
|                                                     |  |
|                                                     |  |
|                                                     |  |
|                                                     |  |
|                                                     |  |
|                                                     |  |
|                                                     |  |