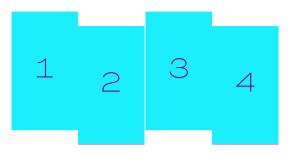

#### Use this spread when you need to discern between anxiety (worry, fear) and intuition

- You can start by writing down each of the cards.
- What does the imagery signify to you? What does it remind you of?
- How does this theme resonate with your current situation?
- What insight can you take away from this reading?

| Anxiety vs<br>Intuition Spread                      |  |
|-----------------------------------------------------|--|
| Intuition Spread                                    |  |
| 1 3                                                 |  |
| 2 4                                                 |  |
|                                                     |  |
| 1. What feelings come up                            |  |
| about this intuitive hit?  2. What's the worst-case |  |
| scenario about this nudge? 3. What's the best-case  |  |
| scenario?                                           |  |
| 4. What is the guidance from<br>Spirit?             |  |
|                                                     |  |
|                                                     |  |
|                                                     |  |
|                                                     |  |
|                                                     |  |
|                                                     |  |
|                                                     |  |
|                                                     |  |
|                                                     |  |
|                                                     |  |
|                                                     |  |
|                                                     |  |
|                                                     |  |